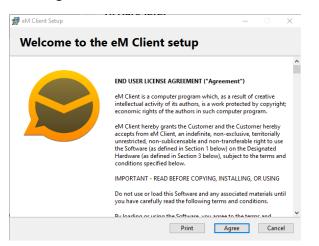

#### Click "Agree""

Click "Install":

Leave the 3 checkboxes checked, then click "Finish":