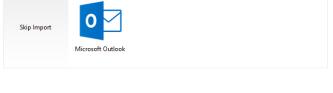

#### Select "Skip Import", then click "Next":

 New Account
 ×

 Import data from other software
 eM Client detected installed mail application(s) from which you can import your accounts and data.

 Import from