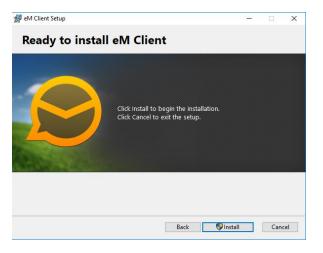

#### Click "Agree""

Click "Install":

Leave the 3 checkboxes checked, then click "Finish":