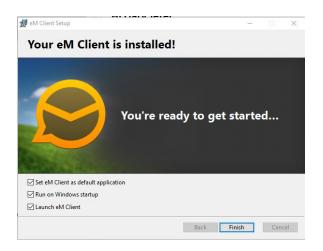

#### Click "Agree""

Click "Install":

Leave the 3 checkboxes checked, then click "Finish":